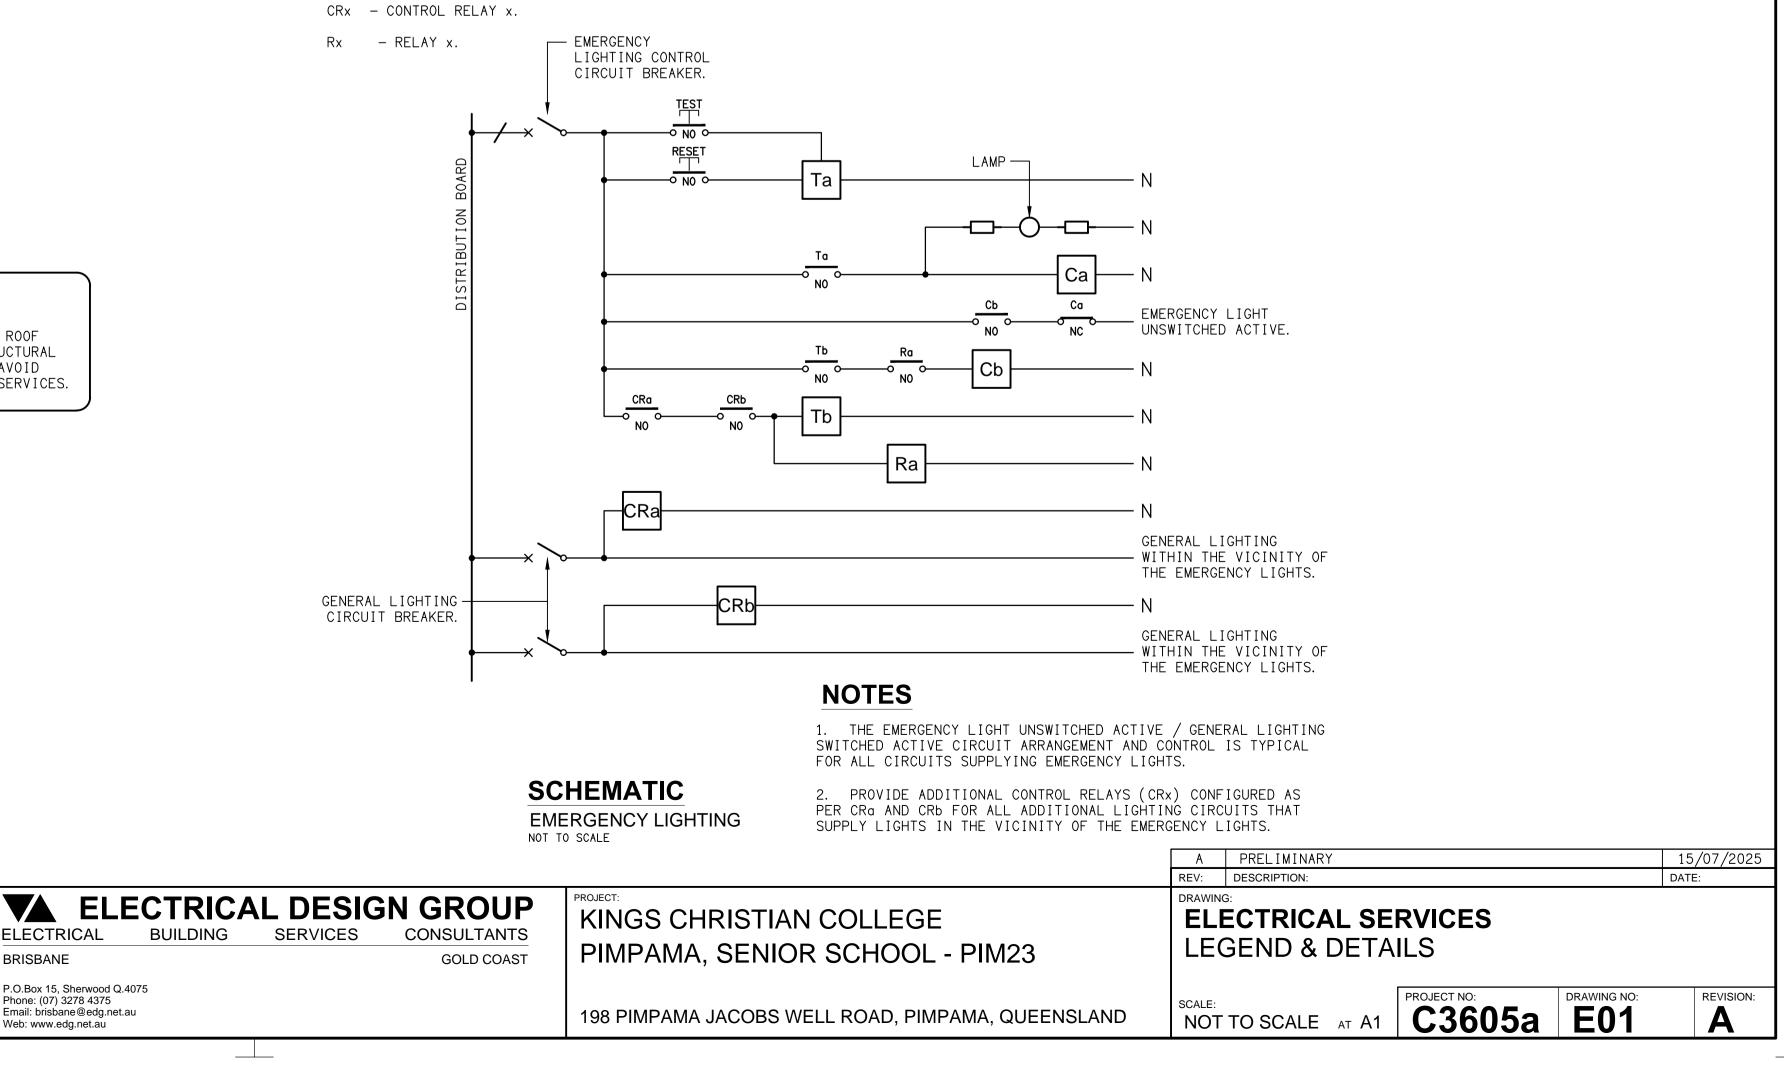

TEST - TEST PUSH BUTTON MOUNTED ON THE DISTRIBUTION BOARD ESCUTCHEON. RESET - RESET PUSH BUTTON MOUNTED ON THE DISTRIBUTION BOARD ESCUTCHEON. LAMP - AMBER TEST INDICATING LAMP MOUNTED ON THE DISTRIBUTION BOARD ESCUTCHEON.

Ta - ADJUSTABLE 0-3 HOUR TIMED RELAY.

Tb – 15 MINUTE RUN-ON TIMER TO OPERATE UPON THE RETURN OF MAINS POWER.

Cx - CONTACTOR x.

CRx – CONTROL RELAY x.

Rx – RELAY x.

ONS THROUGH THE ROOF NE WITH THE STRUCTURAL ENETRATIONS TO AVOID THE ELECTRICAL SERVICES.