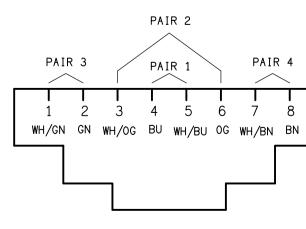

## SCHEMATIC **RJ45 PINOUT CONFIGURATION** NOT TO SCALE

ELECTRICAL DESIGN GROUP BRISBANE PTY LTD ACN 092 710 793 TRADING AS: ELECTRICAL DESIGN GROUP

THE COPYRIGHT OF THIS DRAWING REMAINS THE PROPERTY OF THE ELECTRICAL DESIGN GROUP. USE FIGURED DIMENSIONS IN PREFERENCE TO SCALE. ALL DIMENSIONS TO BE VERIFIED ONSITE.

PAIR 4

P.O.Box 15, Sherwood Q.4075 Phone: (07) 3278 4375 Email: brisbane@edg.net.au Web: www.edg.net.au

ELECTRICAL

BRISBANE

\_\_\_\_\_

BUILDING