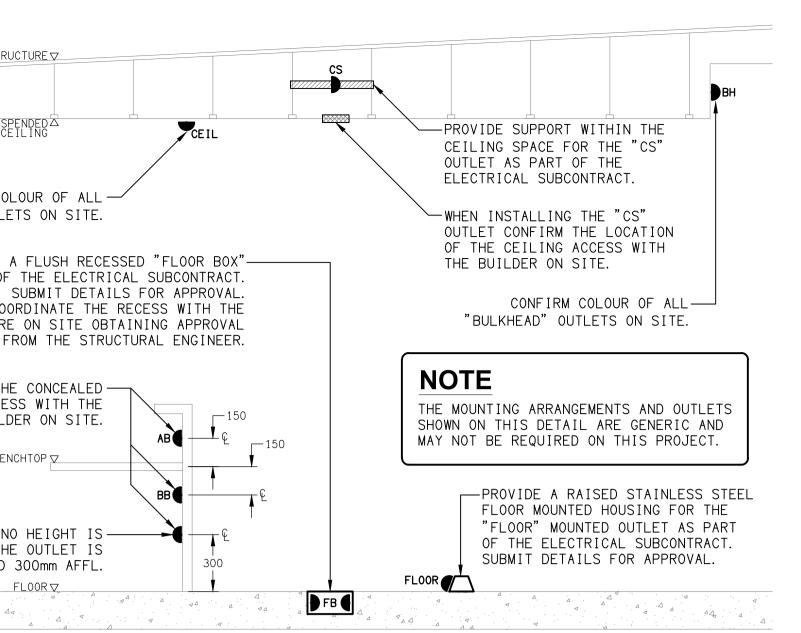

## TCHED. ON DETAIL.

\_IGHT.

ENCY BATTERY PACK.

C/W PRESENCE DETECTOR.

C/W PRESENCE DETECTOR.

STRUCTURE SUSPENDED A CEILING

CONFIRM COLOUR OF ALL -"CEIL" OUTLETS ON SITE.

PROVIDE A FLUSH RECESSED "FLOOR BOX"-----AS PART OF THE ELECTRICAL SUBCONTRACT. COORDINATE THE RECESS WITH THE STRUCTURE ON SITE OBTAINING APPROVAL

FROM THE STRUCTURAL ENGINEER.

CONFIRM THE CONCEALED -----CABLE ACCESS WITH THE BUILDER ON SITE.

BENCHTOP 🔽

WHEN NO HEIGHT IS -----SPECIFIED THE OUTLET IS TO BE MOUNTED 300mm AFFL.

FLOOR 🗸 · . . . 

EQUIPMENT: